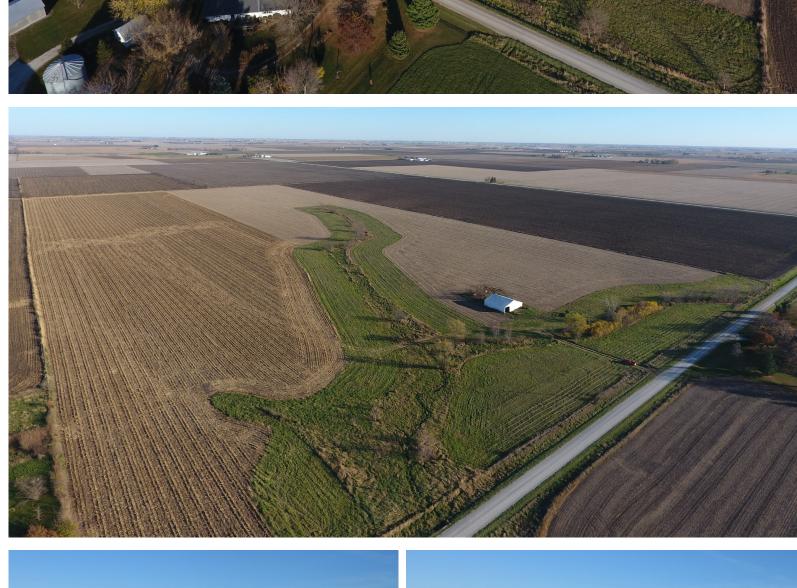

### SWEDESBURG, IOWA

Henry County Land

The land is located 1 miles south of Swedesburg on Highway 218 then east 1 mile on 150th Street, then ½ mile north on Kentucky Avenue.

Auction to be held at the Steffes Group facility, 605 East Winfield Avenue, Mt. Pleasant, IA

#### 80 ACRES, M/L SELLS IN ONE TRACT

- FSA information: 78.75 acres tillable of which 12.41 acres are in CRP as follows: 12.41 acres at \$233.55 = \$2,896.00 and expires on 9-30-2019.
- Corn Suitability Rating 1 of 87 and CSR 2 of 85 on the entire farm. There is a 48'x54' machine shed on this property.
- Located in Section 26, Wayne Township, Henry County, Iowa.

## HENRY COUNTY LAND AUCTION

The land is located 1 miles south of Swedesburg on Highway 218 then east 1 mile on 150th Street, then ½ mile north on Kentucky Avenue. Auction held at Steffes Group facility, Mt. Pleasant, IA