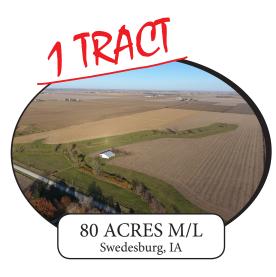

### SWEDESBURG, IOWA

Henry County Land

The land is located 1 miles south of Swedesburg on Highway 218 then east 1 mile on 150th Street, then ½ mile north on Kentucky Avenue.

Auction to be held at the Steffes Group facility, 605 East Winfield Avenue, Mt. Pleasant, IA

#### 80 ACRES, M/L SELLS IN ONE TRACT

- FSA information: 78.75 acres tillable of which 12.41 acres are in CRP as follows: 12.41 acres at \$233.55 = \$2,896.00 and expires on 9-30-2019.
- Corn Suitability Rating 1 of 87 and CSR 2 of 85 on the entire farm. There is a 48'x54' machine shed on this property.
- Located in Section 26, Wayne Township, Henry County, Iowa.

## HENRY COUNTY LAND AUCTION

The land is located 1 miles south of Swedesburg on Highway 218 then east 1 mile on 150th Street, then ½ mile north on Kentucky Avenue. Auction held at Steffes Group facility, Mt. Pleasant, IA