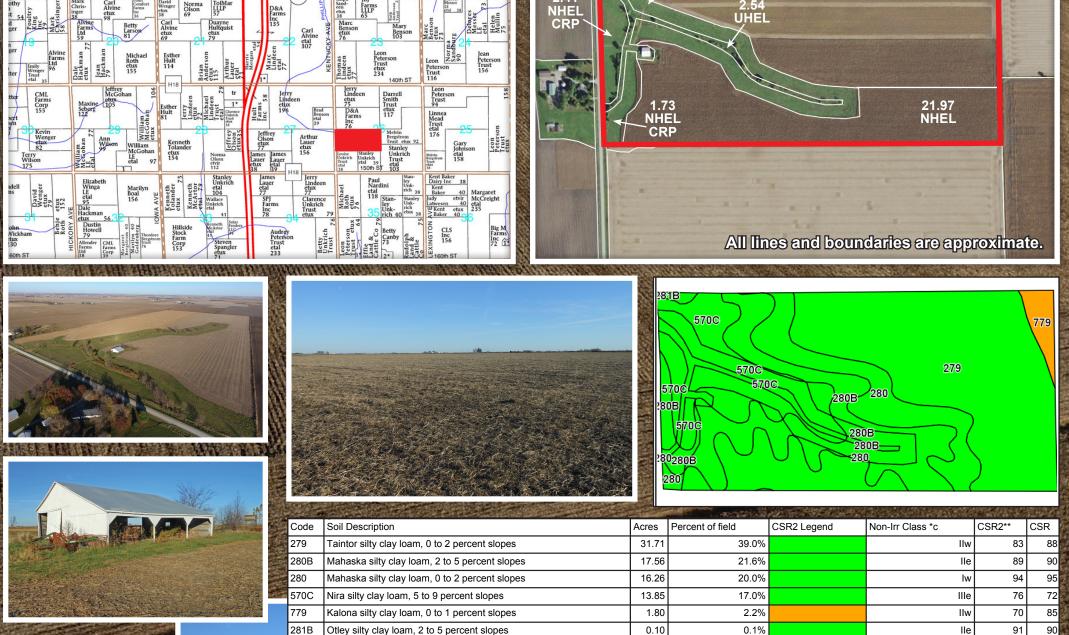

#### 80 ACRES, M/L SELLS IN ONE TRACT

- FSA information: 78.75 acres tillable of which 12.41 acres are in CRP as follows: 12.41 acres at \$233.55 = \$2,896.00 and expires on 9-30-2019.
- Corn Suitability Rating 1 of 87 and CSR 2 of 85 on the entire farm. There is a 48'x54' machine shed on this property.
- Located in Section 26, Wayne Township, Henry County, Iowa.

## HENRY COUNTY LAND AUCTION

The land is located 1 miles south of Swedesburg on Highway 218 then east 1 mile on 150th Street, then ½ mile north on Kentucky Avenue. Auction held at Steffes Group facility, Mt. Pleasant, IA