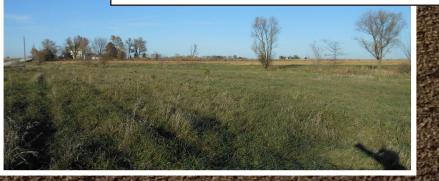

#### 80 ACRES, M/L SELLS IN ONE TRACT

- FSA information: 78.75 acres tillable of which 12.41 acres are in CRP as follows: 12.41 acres at \$233.55 = \$2,896.00 and expires on 9-30-2019.
- Corn Suitability Rating 1 of 87 and CSR 2 of 85 on the entire farm. There is a 48'x54' machine shed on this property.
- Located in Section 26, Wayne Township, Henry County, Iowa.

**VIRGINIA F. OLSON ESTATE** 

Seleta A. Bainter – Attorney for Estate For details contact Lynn Richard at Steffes, 319.385.2000 or by cell 319.931.9090

Weighted Average

85

87

Steffes Group, Inc., 605 East Winfield Avenue, Mt. Pleasant, IA 52641 | 319.385.2000 | SteffesGroup.com Any announcements made the day of sale take precedence over advertising.