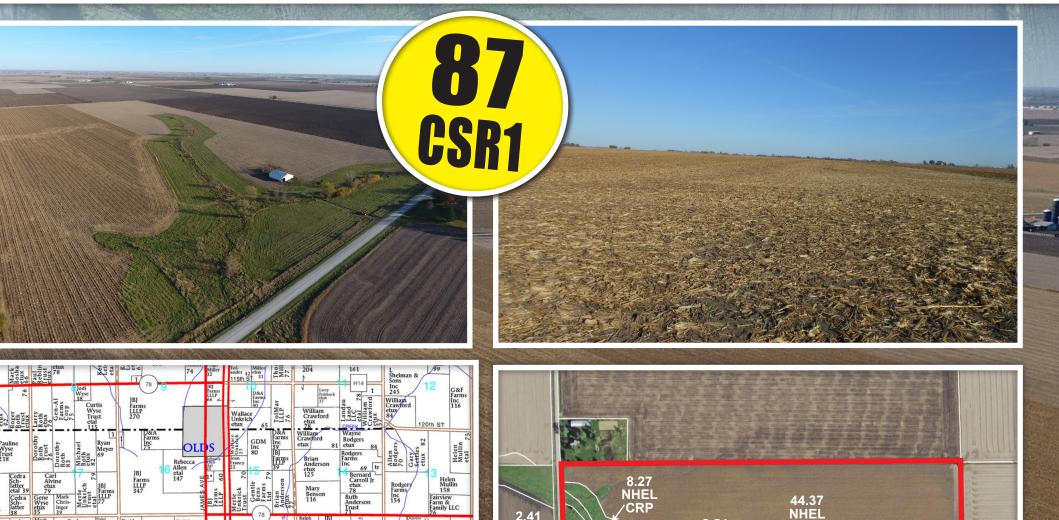

#### 80 ACRES, M/L SELLS IN ONE TRACT

- FSA information: 78.75 acres tillable of which 12.41 acres are in CRP as follows: 12.41 acres at \$233.55 = \$2,896.00 and expires on 9-30-2019.
- Corn Suitability Rating 1 of 87 and CSR 2 of 85 on the entire farm. There is a 48'x54' machine shed on this property.
- Located in Section 26, Wayne Township, Henry County, Iowa.

## HENRY COUNTY LAND AUCTION

The land is located 1 miles south of Swedesburg on Highway 218 then east 1 mile on 150th Street, then ½ mile north on Kentucky Avenue. Auction held at Steffes Group facility, Mt. Pleasant, IA