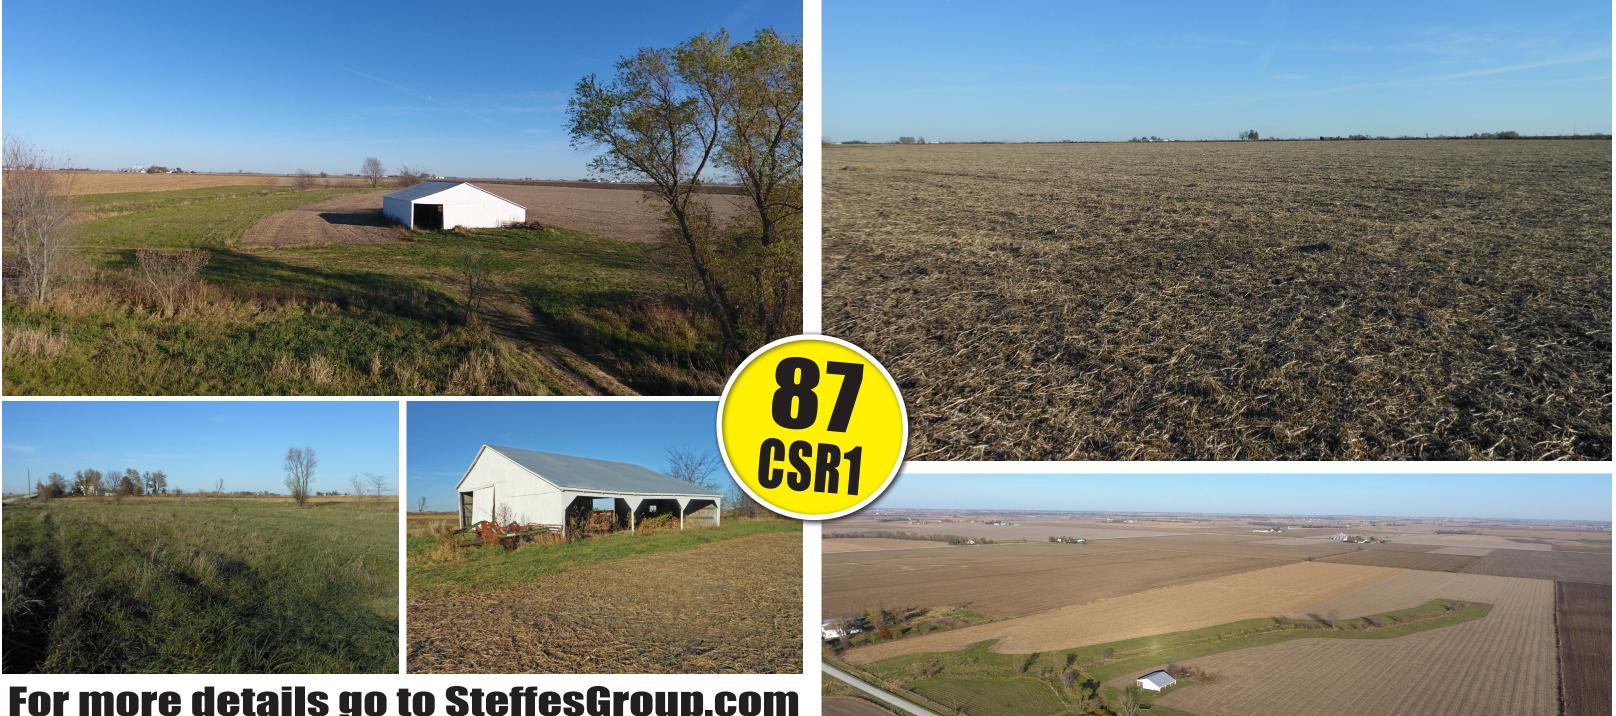

#### 80 ACRES, M/L SELLS IN ONE TRACT

- FSA information: 78.75 acres tillable of which 12.41 acres are in CRP as follows: 12.41 acres at \$233.55 = \$2,896.00 and expires on 9-30-2019.
- Corn Suitability Rating 1 of 87 and CSR 2 of 85 on the entire farm. There is a 48'x54' machine shed on this property.
- Located in Section 26, Wayne Township, Henry County, Iowa.

## HENRY COUNTY LAND AUCTION

The land is located 1 miles south of Swedesburg on Highway 218 then east 1 mile on 150th Street, then ½ mile north on Kentucky Avenue. Auction held at Steffes Group facility, Mt. Pleasant, IA